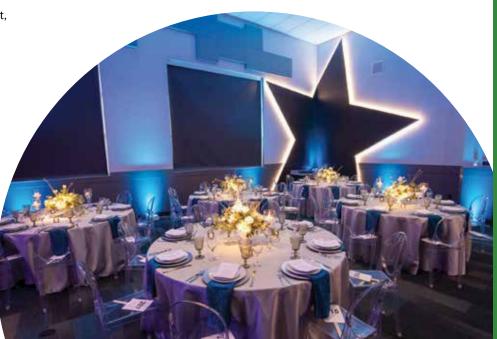

## Five Star Events

### **IDAHO TOP PROJECTS PEOPLE'S CHOICE AWARD WINNER**

- Treasure Valley's newest, most upscale event venue
- · Perfect for conferences, galas, meetings, corporate events, holiday parties, trade shows & more
- Gourmet menus prepared by executive chef
- Divides into nine rooms with full audio visual

The Galaxy Event Center at Wahooz is the Treasure Valley's newest, most upscale event venue. Host your next professional or personal event in this stunning space.

The Galaxy seats 10 to 600 for conferences, meetings, fundraising events, holiday parties, trade shows and more. It divides into nine different meeting rooms, with state-of-the-art audio visual. The Galaxy's in-house executive chef has created gourmet menus for breakfast, lunch and dinner. The Galaxy is centrally located off I-84 in Meridian, with free and convenient parking.