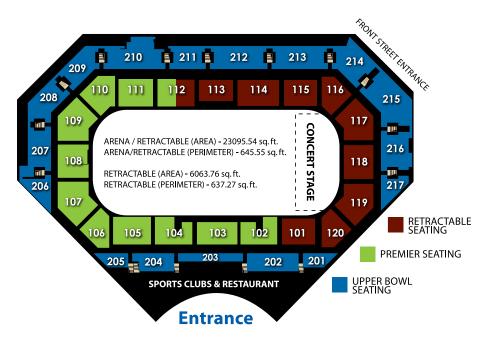

Idaho Central Arena, "Idaho's Premier Professional Sports Arena," is located in the heart of downtown Boise, just steps away from shopping, restaurants & local businesses.

The arena has bowl seating for 5,000, seats up to 6,000 for concerts and special events and has 34 luxury suites. Idaho Central Arena is home to Idaho Steelheads hockey, Front Street Fights other special events. Attached to the Grove Hotel, Idaho Central Arena is an ideal setting for your next event.

233 S. Capitol Blvd., Boise, ID 83702 P: (208) 424-2200 • F: (208) 424-2222 idahocentralarena.com

- Rates: Contact
   Idaho Central arena
   management for rates
- » Catering: In-house
- » Mid-concourse entry
- » 34 corporate viewing suites
- Suite amenities include
   4-star catering, premier
   event seating & closed
   circuit & cable television
- » Directly connected to The Grove Hotel

- » Adjacent to the Boise Centre
- » Full-service bar and grille with rail seating located on the 3rd floor overlooking the Idaho Central Arena
- Fully-furnished private VIP lounge located on the 2nd floor
- » Full production services available