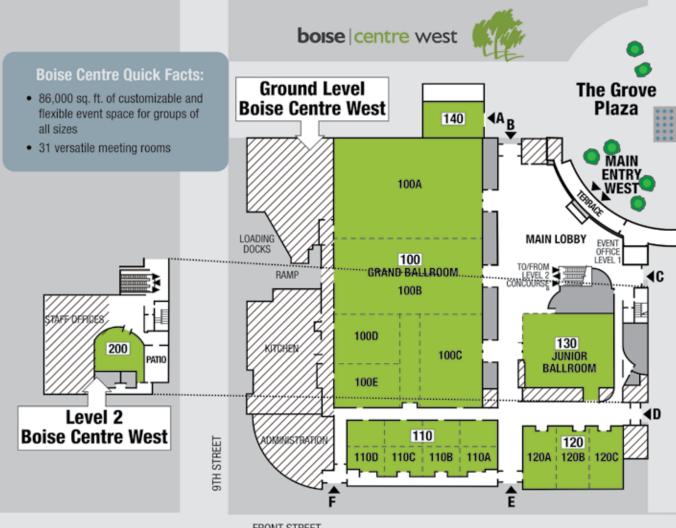

### **Boise Centre West offers:**

- » 25,000 sq. ft. ballroom
- » 17,000 sq. ft. of meeting & breakout space
- » 8,000 sq. ft. of pre-function space

**Specifications & Highlights** 

### **Boise Centre East offers:**

- » 14,000 sq. ft. ballroom
- » 13,000 sq. ft. of meeting & breakout space
- » 9,000 sq. ft. of pre-function space

### Both facilities offer:

- » State-of-the-art kitchens provide all in-house catering services
- » Spacious glass enclosed lobby with views of the Grove Plaza & fountain
- » The latest technology in wireless networking
- » Full service in-house audio visual & production services department

| BOISE CENTRE WES          | ST         |         | 850   | W. Front St., Be | oise, ID, 83702 | • P: (208) 336 | -8900 · bois | ecentre.com |
|---------------------------|------------|---------|-------|------------------|-----------------|----------------|--------------|-------------|
| Room                      | Dimensions | Sq. Ft. | Class | Theater          | Banquet         | Reception      | 10x10 Booth  | 8x10 Booth  |
| 100 Grand Ballroom        | 118 x 207  | 24,426  | 1,520 | 2,754            | 1,670           | -              | 139          | 157         |
| 100 A                     | 118 x 79   | 9,322   | 598   | 1,044            | 590             | -              | 50           | 60          |
| 100 B                     | 118 × 60   | 7,080   | 411   | 754              | 430             | -              | 40           | 41          |
| 100 AB                    | 118 x 139  | 16,402  | 1,040 | 1,782            | 1,020           | -              | 91           | 99          |
| 100 BCDE                  | 118 x 128  | 15,104  | 960   | 1,680            | 980             | -              | 87           | 93          |
| 100 CDE                   | 118 × 68   | 8,024   | 482`  | 870              | 520             | -              | 40           | 53          |
| 100 C                     | 50 x 68    | 3,400   | 192   | 335              | 210             | -              | 17           | 22          |
| 100 D                     | 52 x 40    | 2,080   | 126   | 196              | 120             | -              | 9            | 11          |
| 100 E                     | 52 x 29    | 1,508   | 105   | 174              | 100             | -              | 7            | 8           |
| 100 DE                    | 52 x 69    | 3,588   | 192   | 353              | 220             | -              | 18           | 21          |
| 100 DE & Hall             | 63 x 69    | 4,623   | 240   | 468              | 270             | -              | 21           | 26          |
| 100 C & Hall              | 65 x 69    | 4,985   | 264   | 465              | 270             | -              | 21           | 25          |
| 110                       | 120 x 38   | 4,560   | 220   | 392              | 280             | -              | 20           | 28          |
| 110 A                     | 30 x 38    | 1,116   | 60    | 90               | 60              | -              | 5            | 5           |
| 110 AB, 110 BC or 110 CD  | 60 x 38    | 2,280   | 132   | 224              | 140             | -              | 10           | 14          |
| 110 ABC or 110 BCD        | 90 x 38    | 3,420   | 180   | 332              | 210             | -              | 15           | 21          |
| 120                       | 43 x 78    | 3,354   | 182   | 324              | 210             | -              | 14           | 21          |
| 120 A, B or C             | 43 x 26    | 1,118   | 56    | 100              | 60              | -              | 4            | 8           |
| 120 AB or 120 BC          | 43 x 52    | 2,236   | 126   | 216              | 150             | -              | 9            | 13          |
| 130 Junior Ballroom       | 70 x 58    | 4,060   | 242   | 420              | 250             | -              | 22           | 23          |
| 140                       | 28 x 40    | 1,120   | 56    | 86               | 60              | -              | -            | -           |
| 200 Executive Boardroom   | 40 x 29    | 1,160   | 56    | 96               | 50              | -              | -            | -           |
| Main Lobby (shared space) | -          | 5,180   | -     | -                | -               | -              | -            | -           |