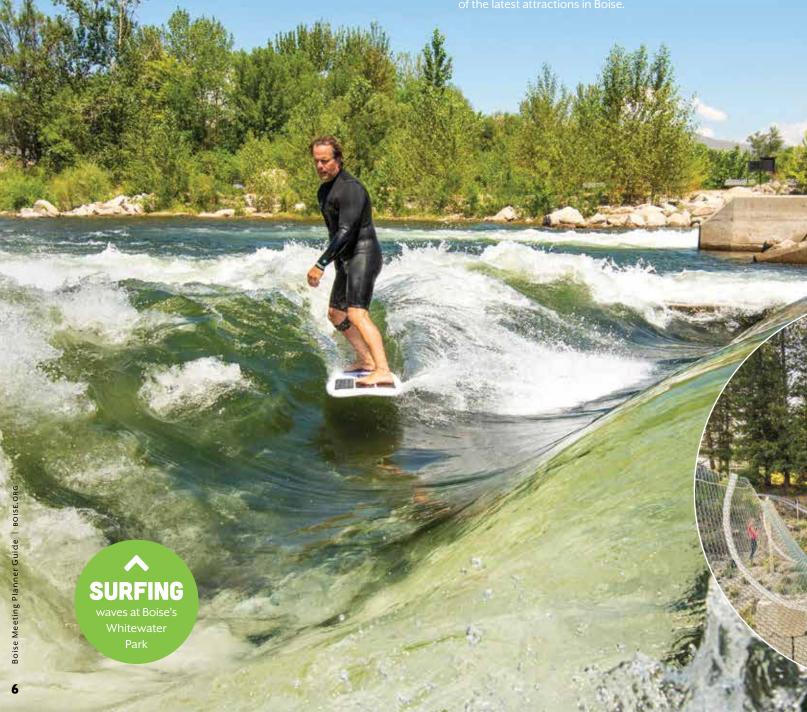

In the last few years the city has become known for its vibrant, clean and safe downtown with easy access to recreation, food, drink, and entertainment options. Whether you're looking to unwind after a day of meetings or you want to set up a memorable event, here are some of the latest attractions in Boise.

### Best venues for team building

- » Jack's Urban Meeting Place (JUMP): Having fun is serious business at JUMP, a community gathering place. Teams can explore the tractor museum and adultsized playground (including a five-story slide) on their own, or schedule a JUMP experience with customized, two-hour, guided teambuilding excursions.
- » SUP in Boise: Idaho River Sports has kayaking, stand up paddleboard, and surfing lessons available for individuals and groups. Rent equipment, get instruction and head out into the beautiful Esther Simplot Park, Quinn's Pond & Boise Whitewater park.
- » Zip lines and ropes course: Just an hour north of Boise, Cascade Raft and Kayak offers a variety of team-building opportunities. Best of all, it's located on the banks of the scenic Payette River, making this a favorite summertime escape.
- » Bogus Basin Mountain Resort: Boise's own nonprofit ski resort has miles of hiking and biking trails, a mountain coaster ride and a recently-renovated lodge with indoor and outdoor gathering spaces. It's all less than 20 miles from downtown Boise.