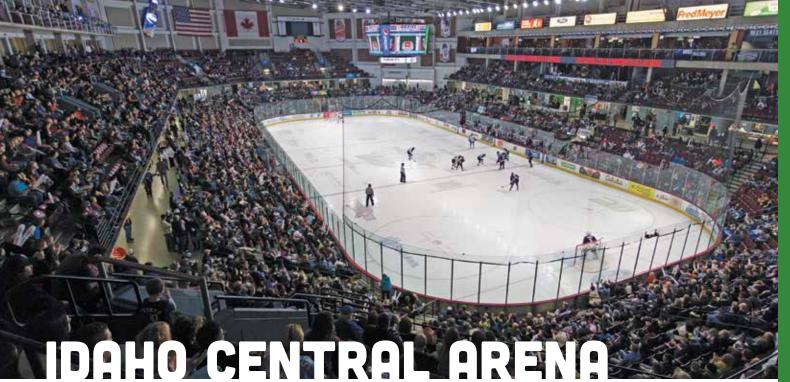

Idaho Central Arena, "Idaho's Premier Professional Sports Arena," is located in the heart of downtown Boise, just steps away from shopping, restaurants & local businesses.

The arena has bowl seating for 5,000, seats up to 6,000 for concerts and special events and has 34 luxury suites. Idaho Central Arena is home to Idaho Steelheads hockey, Front Street Fights other special events. Attached to the Grove Hotel, Idaho Central Arena is an ideal setting for your next event.

233 S. Capitol Blvd., Boise, ID 83702 P: (208) 424-2200 • F: (208) 424-2222 idahocentralarena.com

- Rates: Contact
   Idaho Central arena
   management for rates
- » Catering: In-house
- » Mid-concourse entry
- » 34 corporate viewing suites
- Suite amenities include
   4-star catering, premier
   event seating & closed
   circuit & cable television
- » Directly connected to The Grove Hotel

- » Adjacent to the Boise Centre
- » Full-service bar and grille with rail seating located on the 3rd floor overlooking the Idaho Central Arena
- Fully-furnished private VIP lounge located on the 2nd floor
- » Full production services available