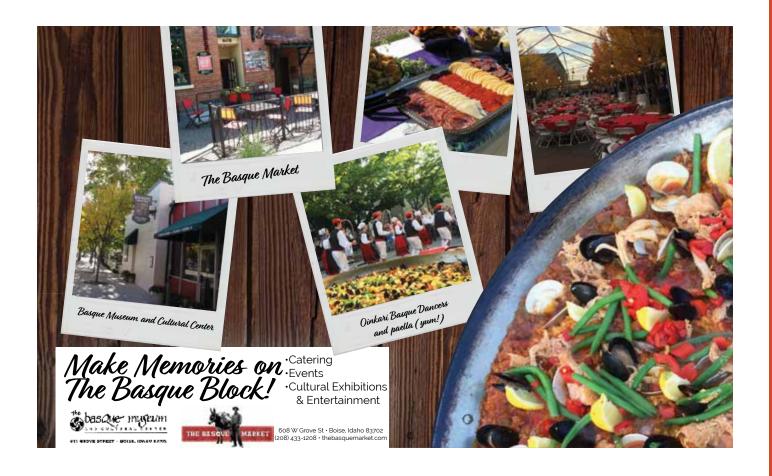

- **4. Zoo Boise** » Pair work with a little play at Zoo Boise. Guests can rent a variety of spaces during the day or evening to accommodate a group's meeting needs. Afterward, attendees can take in all the zoo has to offer, from lions and giraffes to red pandas and butterflies. Your group can even request a special animal presentation.
- **5. JUMP** » There's nothing quite like JUMP, the multi-faceted space built to honor the founder of the J.R. Simplot Company. JUMP, which stands for Jack's Urban Meeting Place, started as a place to display J.R. Simplot's collection of old and rare tractors, but has now become something much more, with a mix of interactive attractions alongside indoor and outdoor gathering spaces.
- **6.** The Basque Block » Boise has the highest concentration of Basque people per capita outside the Basque region of Spain and France. The Basque block honors an important part of the city's heritage and is a source for one-of-a-kind meeting venues. Meeting planners can have the block closed for their event, or consider options like the Basque Market, Beside Bardenay, an open space connected to Boise's Bardenay Restaurant & Distillery, and the historic Basque Center, a charming space that was built in 1949.
- 7. Wineries, Cideries & Craft Breweries » The Boise metro area has an abundance of local breweries, wineries and cideries. Create a unique experience where meetings are moved out of a board room and into a barrel room. Local wineries like Telaya Wine Co., Cinder and Coiled, to name a few, offer a variety of meeting spaces, depending on group size, catering, and can customize experiences and tours. from the city to use as well.

| <b>BASQUE MUSEUM 8</b> | CULTURAL CENTER | 611 Grove St., Boise ID 83702 • | P: (208) 343-2671 F: (208) 336-4 | 801 · basquemuseum.eus |
|------------------------|-----------------|---------------------------------|----------------------------------|------------------------|
| Room                   | Theater         | Class                           | Reception                        | Banquet                |
| Main Exhibit Area      | -               | 60                              | 70                               | -                      |

| BASQUE CENTER | 60      | Ol Grove St., Boise, ID 83702 • | P: (208) 342-9983 F: (208) 336- | 4801 · basquecenter.com |
|---------------|---------|---------------------------------|---------------------------------|-------------------------|
| Room          | Theater | Class                           | Reception                       | Banquet                 |
| Main Hall     | -       | -                               | 450                             | 400                     |
| Lower Hall    | -       | -                               | 225                             | 180                     |