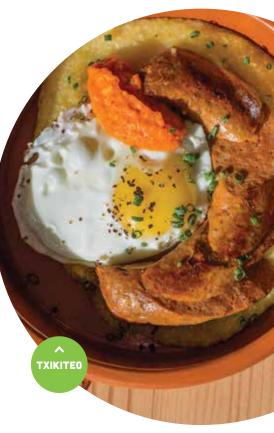

### **Best new restaurants**

- » Txikiteo: Basque culture is part of the fabric of Boise, and this restaurant offers a modern experience of Basque cuisine. Pintxos and wine are the go-to choices, but Txikiteo offers full menus for breakfast, lunch and dinner and sources ingredients locally.
- » The Lively: A unique dining experience that embraces small details throughout the menu and the restaurant interior. Eat, drink, and be lively!
- The Wylder: The lunch and supper spot serves up slow batch pizza and craft cocktails in downtown Boise. The owners launched a second restaurant in the historic Hyde Park neighborhood Certified Kitchen & Bakery. There they serve breakfast sandwiches, fresh baked goods and take-away meals. Both locations use a sourdough starter that is more than 50 years old for their culinary creations.