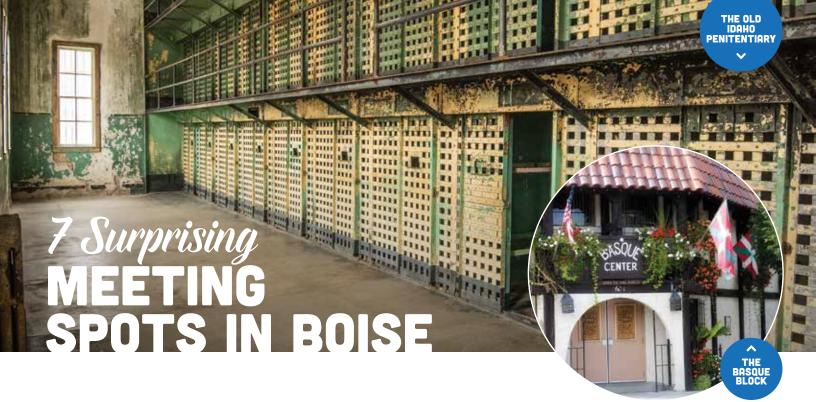

These eight memorable meeting spots are just a short walk or drive from downtown and are ready to handle any events that come their way.

- 1. The Egyptian Theater » For a larger corporate conference or business meeting, the historic Egyptian Theatre has unique qualities. With solid acoustics and intricate architecture and detail, the restored venue is unmatched in the region. The space can accommodate hundreds of people in theatre-style seating and has state-of-the art audio, lighting and video capabilities.
- 2. The Idaho State Historical Society has a number of unique spaces available for companies to rent, from the Idaho State Museum to the Old Idaho Penitentiary. Whether it's an afterhours party or an educational workshop, neither leadership nor employees will forget their experience at Boise's oncefunctional prison.
- **3. Idaho Botanical Garden** » Looking for a little fresh air and a softer ambiance? Consider the outdoor setting of this unique garden space, which offers multiple sites for company meetings and events. Here guests can break free of the usual indoor settings while experiencing the beauty of native and domestic plants in bloom.

- **4. Zoo Boise** » Pair work with a little play at Zoo Boise. Guests can rent a variety of spaces during the day or evening to accommodate a group's meeting needs. Afterward, attendees can take in all the zoo has to offer, from lions and giraffes to red pandas and butterflies. Your group can even request a special animal presentation.
- **5. JUMP** » There's nothing quite like JUMP, the multi-faceted space built to honor the founder of the J.R. Simplot Company. JUMP, which stands for Jack's Urban Meeting Place, started as a place to display J.R. Simplot's collection of old and rare tractors, but has now become something much more, with a mix of interactive attractions alongside indoor and outdoor gathering spaces.
- **6.** The Basque Block » Boise has the highest concentration of Basque people per capita outside the Basque region of Spain and France. The Basque block honors an important part of the city's heritage and is a source for one-of-a-kind meeting venues. Meeting planners can have the block closed for their event, or consider options like the Basque Market, Beside Bardenay, an open space connected to Boise's Bardenay Restaurant & Distillery, and the historic Basque Center, a charming space that was built in 1949.
- 7. Wineries, Cideries & Craft Breweries » The Boise metro area has an abundance of local breweries, wineries and cideries. Create a unique experience where meetings are moved out of a board room and into a barrel room. Local wineries like Telaya Wine Co., Cinder and Coiled, to name a few, offer a variety of meeting spaces, depending on group size, catering, and can customize experiences and tours. from the city to use as well.