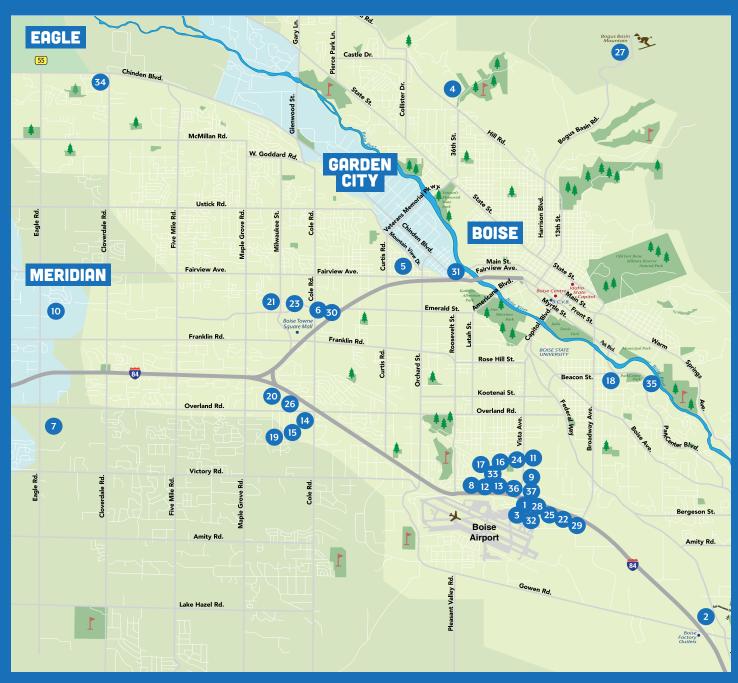

### Greater Boise Hotels

- 1 Airport Inn
- 2 Best Western Northwest Lodge
- **3** Best Western Plus Vista Inn Airport
- 4 Boise Hillside Suites Bed & Breakfast
- **5** Bond Street Motel Apartments
- **6** Candlewood Suites Boise Towne Square
- 7 Candlewood Suites Boise/Meridian
- 8 Comfort Inn & Suites
- 9 Comfort Suites Boise Airport
- 10 Country Inn & Suites
- 11 Extended Stay America
- 12 Fairfield Inn Boise Airport
- 13 Hampton Inn Airport
- 14 Hampton Inn & Suites Boise Spectrum

- 15 Hilton Garden Inn Boise Spectrum
- 16 Holiday Inn Boise Airport
- 17 Holiday Inn Express Boise Airport
- 18 Holiday Inn Express Boise Parkcenter
- 19 Homewood Suites by Hilton
- 20 Howard Johnson
- 21 Hyatt Place Boise Towne Square
- 22 Inn America
- 23 La Quinta Inn & Suites Emerald
- 24 La Quinta Inn & Suites Vista
- **25** Motel 6 Boise Airport
- **26** Oxford Suites
- 27 Pioneer Condos at Bogus Basin
- 28 Quality Inn

- 29 Red Lion Inn & Suites Boise Airport
- 30 Residence Inn Boise West
- 31 The Riverside Hotel
- **32** Rodeway Inn
- **33** Simple Suites
- **34** SpringHill Suites Boise
- **35** SpringHill Suites by Marriott Boise Parkcenter
- **36** Super 8 Motel
- 37 Ramada by Wyndham