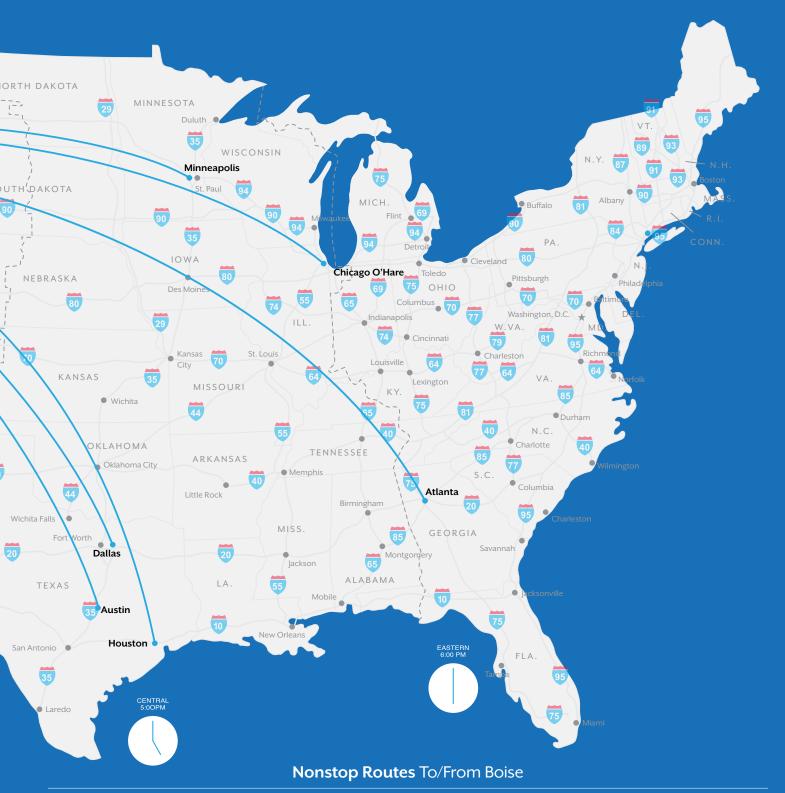

Scheduled Service

(95)

**To/From Boise** 

**Driving Miles** 

**Driving Time** 

Boise

At the Boise Airport, the world is closer than you think. We'll get you where you want to go with 29 nonstop destinations and even more one-stop connections around the world.

### Mileage Chart U.S. Interstate Highways

| To/From Boise | Driving Miles | To/From Boise  | Driving Miles | To/From Boise    | Driving Miles |
|---------------|---------------|----------------|---------------|------------------|---------------|
| Altanta       | 2,214         | Miami          | 2,861         | San Diego        | 1,081         |
| Boston        | 2,509         | Minneapolis    | 1,522         | San Francisco    | 641           |
| Calgary, AB   | 823           | New York       | 2,526         | Seattle          | 488           |
| Chicago       | 1,706         | Philadelphia   | 2,482         | Spokane          | 379           |
| Dallas        | 1,637         | Phoenix        | 1,020         | Vancouver, BC    | 631           |
| Denver        | 831           | Portland       | 424           | Washington DC    | 2,496         |
| Detroit       | 1,965         | St. Louis      | 1,675         | Yellowstone Park | 405           |
| Kansas City   | 1,431         | Sacramento     | 559           | Yosemite Park    | 637           |
| Los Angeles   | 937           | Salt Lake City | 336           |                  |               |

**Alaska Airlines** 

Austin, TX Idaho Falls, ID Los Angeles, CA Palm Springs, CA Portland, OR Pullman-Moscow, ID Sacramento, CA San Diego, CA San Francisco, CA San Jose, CA

Seattle, WA Spokane, WA

**Allegiant Airlines** Las Vegas, NV

Los Angeles, CA Nashville, TN Palm Springs, CA Phoenix-Mesa, AZ **American Airlines** Chicago/O'Hare, IL

Dallas/Fort Worth, TX Phoenix/ Sky Harbor, AZ

Delta Atlanta, GA Los Angeles, CA Minneapolis, MN Salt Lake City, UT

Seattle, WA

**JetBlue** New York City (JFK) **Southwest Airlines** Denver, CO

Las Vegas, NV Oakland, CA Phoenix/ Sky Harbor, AZ Sacramento, CA San Diego, CA San Jose, CA

**United Airlines** Chicago/O'Hare, IL Denver, CO Los Angeles, CA

San Francisco, CA

Here is a closer look at how Boise is creating a more sustainable community for both locals and visitors.