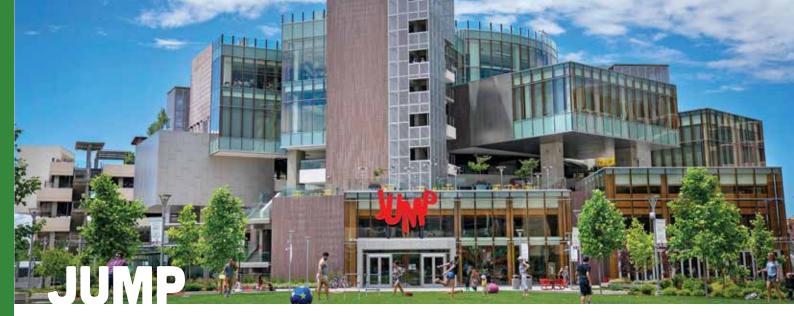

### Exhibit Hall and Sports Arena Quick Facts:

- 17,000 sq. ft.
- · 5,000 fixed seats
- · VIP suites offering additional seating

Whether you're planning a community fundraiser, gala, inspirational conference or educational event, JUMP is the perfect place for you. JUMP's unique design and inspirational atmosphere will ensure that your guests have an exciting and memorable experience. As a non-profit creative center and community gathering place, we encourage community events and programs designed to spark creativity, engage with community, and inspire people to try something new. As such, we do not hold private events such as weddings, etc.

### **Specifications & Highlights**

Garden Terrace: The outdoor Garden Terrace is the perfect place for a breakout meeting, celebration, or banquet with spectacular views of the JUMP Park and downtown Boise.

Inspire Studio: The Inspire Studio is a place of innovation, creativity, and inspiration. An ideal space your next brainstorm session, team building event, or innovative product launch.

The Loft: The Loft, with a private terrace and views of Boise, is a cozy gathering spot for inspirational meetings or catered luncheons.

JUMP Room: The JUMP Room is an expansive community gathering space. With two 17-foot front projection screens, two attractors, and a disco ball, your event will be unforgettable.

The Deck: The Deck boasts a raised wooden deck and pergola, an outdoor kitchen, and a stunning rooftop fireplace. This perfect perch is ideal for sunrise yoga or community get-togethers.

Pioneer Room: Floor-to-ceiling windows and two terraces overlook the beautiful Boise skyline. If you have people to honor or a message to share, the Pioneer Room's state-of-the-art projection and sound systems will help promote your message.