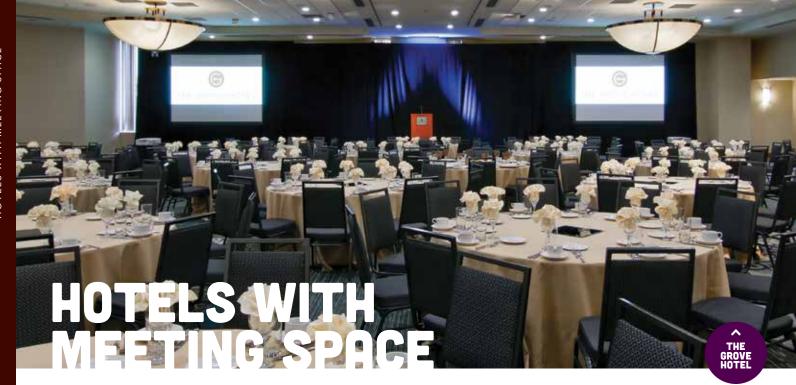

Adjacent to the Boise Centre and Idaho Central Arena, the **Grove Hotel** with 250 rooms is a local gem in Boise. The property has been a fixture downtown for more than 20 years and recently underwent extensive renovations. Now, the Grove has a renovated lobby area complete with a bar that serves specialty coffee in the morning and morphs into a full-service bar midday. The Grove's new restaurant, Trillium, focuses on locally and regionally-sourced ingredients for its American-inspired menu.

### Courtyard by Marriott Boise Downtown

222 S. Broadway Ave. • (208) 331-2700 Rooms: 163 marriott.com/boicy

The Grove Hotel 4 1 1 1

245 S. Capitol Blvd. • (208) 333-8000 Rooms: 250 grovehotelboise.com