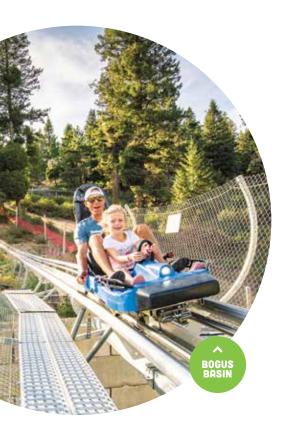

### Best venues for team building

- » Jack's Urban Meeting Place (JUMP): Having fun is serious business at JUMP, a community gathering place. Teams can explore the tractor museum and adultsized playground (including a five-story slide) on their own, or schedule a JUMP experience with customized, two-hour, guided teambuilding excursions.
- » SUP in Boise: Idaho River Sports has kayaking, stand up paddleboard, and surfing lessons available for individuals and groups. Rent equipment, get instruction and head out into the beautiful Esther Simplot Park, Quinn's Pond & Boise Whitewater park.
- » Zip lines and ropes course: Just an hour north of Boise, Cascade Raft and Kayak offers a variety of team-building opportunities. Best of all, it's located on the banks of the scenic Payette River, making this a favorite summertime escape.
- » Bogus Basin Mountain Resort: Boise's own nonprofit ski resort has miles of hiking and biking trails, a mountain coaster ride and a recently-renovated lodge with indoor and outdoor gathering spaces. It's all less than 20 miles from downtown Boise.