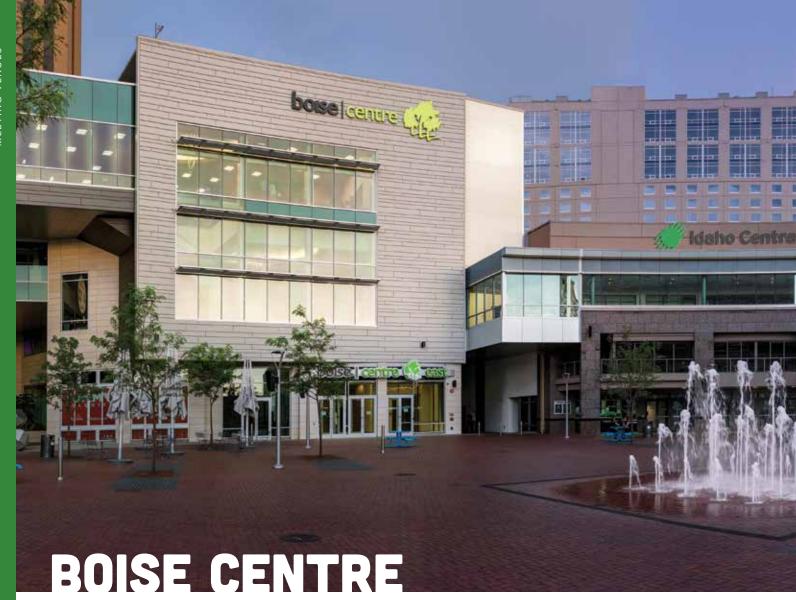

Situated in the heart of downtown Boise and less than 10 minutes from the Boise Airport is Boise Centre, Idaho's premier convention and meeting venue. Boise Centre features 86,000 square feet of fully carpeted, versatile event space that accommodates groups of up to 2,000 people.

A recent expansion allows Boise Centre's to host larger conventions, tradeshows, corporate meetings and special events. Planners have a variety of ballroom spaces and meeting rooms to host their functions. Within the convention center there are 31 flexible meeting rooms, the latest technology and beautiful views of the Boise Foothills.