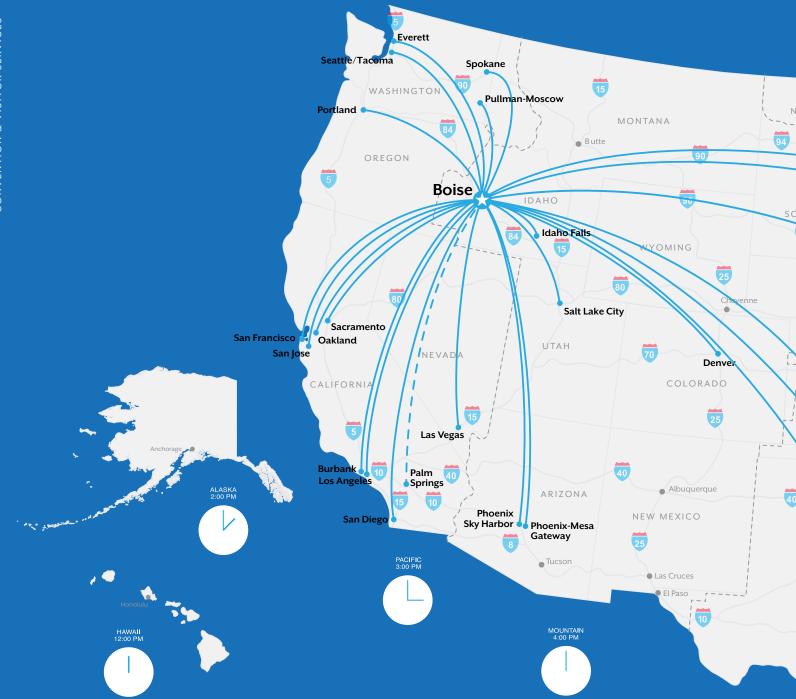

Scheduled Service

(95)

**To/From Boise** 

**Driving Miles** 

**Driving Time** 

Boise

At the Boise Airport, the world is closer than you think. We'll get you where you want to go with 29 nonstop destinations and even more one-stop connections around the world.

### Mileage Chart U.S. Interstate Highways

| To/From Boise | Driving Miles | To/From Boise  | Driving Miles | To/From Boise    | Driving Miles |
|---------------|---------------|----------------|---------------|------------------|---------------|
| Altanta       | 2,214         | Miami          | 2,861         | San Diego        | 1,081         |
| Boston        | 2,509         | Minneapolis    | 1,522         | San Francisco    | 641           |
| Calgary, AB   | 823           | New York       | 2,526         | Seattle          | 488           |
| Chicago       | 1,706         | Philadelphia   | 2,482         | Spokane          | 379           |
| Dallas        | 1,637         | Phoenix        | 1,020         | Vancouver, BC    | 631           |
| Denver        | 831           | Portland       | 424           | Washington DC    | 2,496         |
| Detroit       | 1,965         | St. Louis      | 1,675         | Yellowstone Park | 405           |
| Kansas City   | 1,431         | Sacramento     | 559           | Yosemite Park    | 637           |
| Los Angeles   | 937           | Salt Lake City | 336           |                  |               |

**Alaska Airlines** 

Austin, TX Idaho Falls, ID Los Angeles, CA Palm Springs, CA Portland, OR Pullman-Moscow, ID Sacramento, CA San Diego, CA San Francisco, CA San Jose, CA

Seattle, WA Spokane, WA

**Allegiant Airlines** Las Vegas, NV

Los Angeles, CA Nashville, TN Palm Springs, CA Phoenix-Mesa, AZ **American Airlines** Chicago/O'Hare, IL

Dallas/Fort Worth, TX Phoenix/ Sky Harbor, AZ

Delta Atlanta, GA Los Angeles, CA Minneapolis, MN Salt Lake City, UT

Seattle, WA

**JetBlue** New York City (JFK) **Southwest Airlines** Denver, CO

Las Vegas, NV Oakland, CA Phoenix/ Sky Harbor, AZ Sacramento, CA San Diego, CA San Jose, CA

**United Airlines** Chicago/O'Hare, IL Denver, CO Los Angeles, CA

San Francisco, CA

Here is a closer look at how Boise is creating a more sustainable community for both locals and visitors.