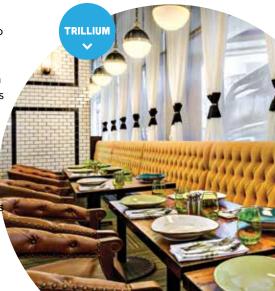

Adjacent to the Boise Centre and Idaho Central Arena, the **Grove Hotel** with 250 rooms is a local gem in Boise. The property has been a fixture downtown for more than 20 years and recently underwent extensive renovations. Now, the Grove has a renovated lobby area complete with a bar that serves specialty coffee in the morning and morphs into a full-service bar midday. The Grove's new restaurant, Trillium, focuses on locally and regionally-sourced ingredients for its American-inspired menu.

The Grove Hotel's new restaurant, Trillium, is also prioritizing sustainability through its local, seasonal approach to menu sourcing. The restaurant ensures a smaller carbon footprint through partnerships with local producers such a Gaston's Bakery & Cloverleaf Creamery.