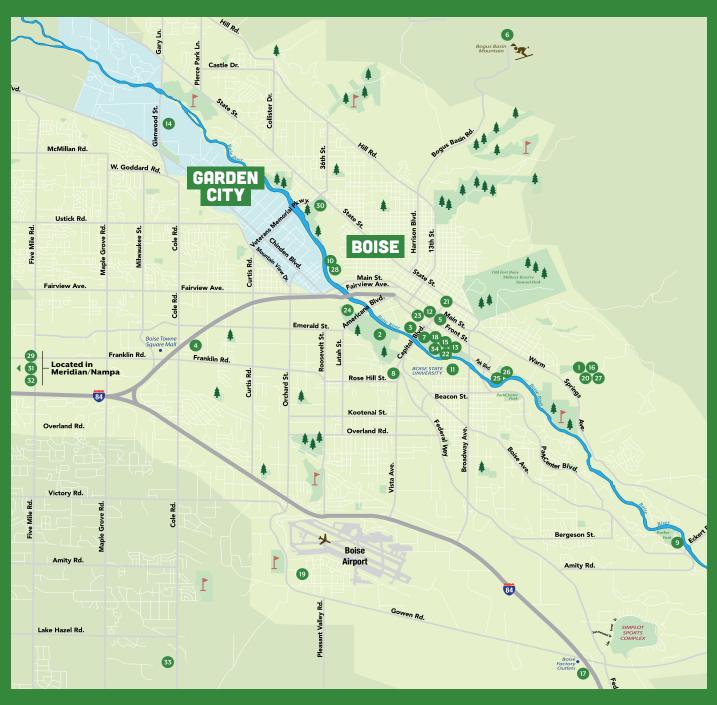

### Downtown Boise Hotels

- 1 The Anniversary Inn
- 2 Boise Guest House
- **3** Courtyard by Marriott
- **4** The Grove Hotel
- 5 Hampton Inn & Suites
- **6** Hotel 43
- 7 Hyatt Place
- 8 Inn at 500 Capital
- 9 Leku Ona Boutique Hotel
- 10 Modern Hotel

- 11 Red Lion Hotel Downtowner
- 12 Residence Inn by Marriott
- 13 Residence Inn Boise Downtown City Center
- 14 TownePlace Suites
- 15 Hilton Garden Inn
- **16** Home2 Suites

### Greater Boise Hotels

- 1 Airport Inn
- 2 Best Western Northwest Lodge
- **3** Best Western Plus Vista Inn Airport
- 4 Boise Hillside Suites Bed & Breakfast
- **5** Bond Street Motel Apartments
- **6** Candlewood Suites Boise Towne Square
- 7 Candlewood Suites Boise/Meridian
- 8 Comfort Inn & Suites
- 9 Comfort Suites Boise Airport
- 10 Country Inn & Suites
- 11 Extended Stay America
- 12 Fairfield Inn Boise Airport
- 13 Hampton Inn Airport
- 14 Hampton Inn & Suites Boise Spectrum

- 15 Hilton Garden Inn Boise Spectrum
- 16 Holiday Inn Boise Airport
- 17 Holiday Inn Express Boise Airport
- 18 Holiday Inn Express Boise Parkcenter
- 19 Homewood Suites by Hilton
- 20 Howard Johnson
- 21 Hyatt Place Boise Towne Square
- 22 Inn America
- 23 La Quinta Inn & Suites Emerald
- 24 La Quinta Inn & Suites Vista
- **25** Motel 6 Boise Airport
- **26** Oxford Suites
- 27 Pioneer Condos at Bogus Basin
- 28 Quality Inn

- 29 Red Lion Inn & Suites Boise Airport
- 30 Residence Inn Boise West
- 31 The Riverside Hotel
- **32** Rodeway Inn
- **33** Simple Suites
- **34** SpringHill Suites Boise
- **35** SpringHill Suites by Marriott Boise Parkcenter
- **36** Super 8 Motel
- 37 Ramada by Wyndham