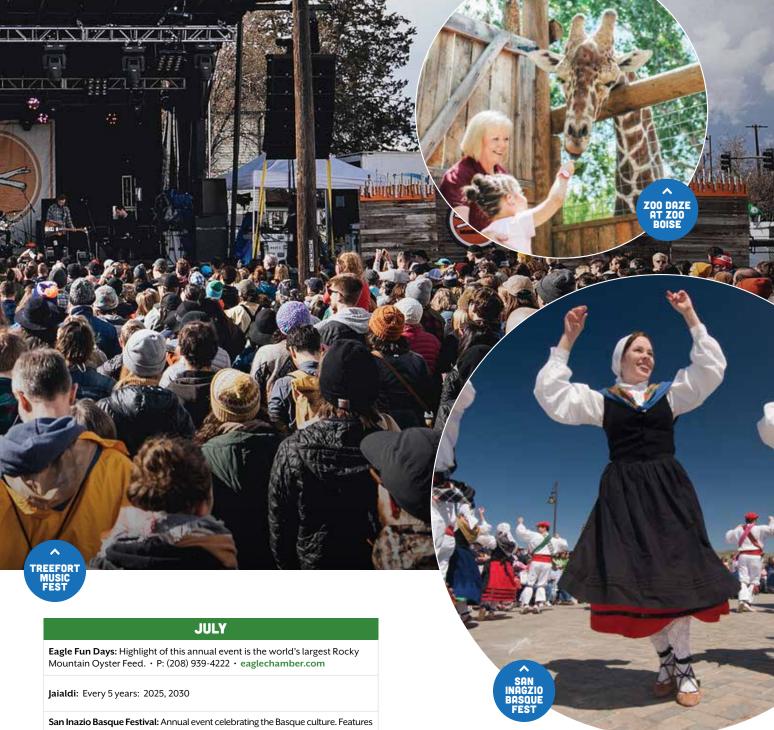

- **4. Zoo Boise** » Pair work with a little play at Zoo Boise. Guests can rent a variety of spaces during the day or evening to accommodate a group's meeting needs. Afterward, attendees can take in all the zoo has to offer, from lions and giraffes to red pandas and butterflies. Your group can even request a special animal presentation.
- **5. JUMP** » There's nothing quite like JUMP, the multi-faceted space built to honor the founder of the J.R. Simplot Company. JUMP, which stands for Jack's Urban Meeting Place, started as a place to display J.R. Simplot's collection of old and rare tractors, but has now become something much more, with a mix of interactive attractions alongside indoor and outdoor gathering spaces.
- **6.** The Basque Block » Boise has the highest concentration of Basque people per capita outside the Basque region of Spain and France. The Basque block honors an important part of the city's heritage and is a source for one-of-a-kind meeting venues. Meeting planners can have the block closed for their event, or consider options like the Basque Market, Beside Bardenay, an open space connected to Boise's Bardenay Restaurant & Distillery, and the historic Basque Center, a charming space that was built in 1949.
- 7. Wineries, Cideries & Craft Breweries » The Boise metro area has an abundance of local breweries, wineries and cideries. Create a unique experience where meetings are moved out of a board room and into a barrel room. Local wineries like Telaya Wine Co., Cinder and Coiled, to name a few, offer a variety of meeting spaces, depending on group size, catering, and can customize experiences and tours. from the city to use as well.