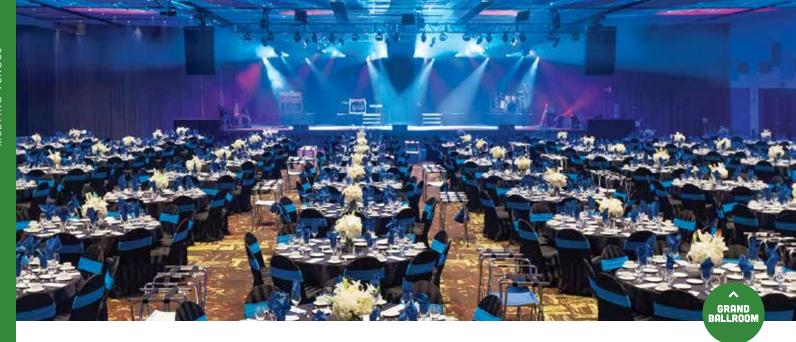

Situated in the heart of downtown Boise and less than 10 minutes from the Boise Airport is Boise Centre, Idaho's premier convention and meeting venue. Boise Centre features 86,000 square feet of fully carpeted, versatile event space that accommodates groups of up to 2,000 people.

A recent expansion allows Boise Centre's to host larger conventions, tradeshows, corporate meetings and special events. Planners have a variety of ballroom spaces and meeting rooms to host their functions. Within the convention center there are 31 flexible meeting rooms, the latest technology and beautiful views of the Boise Foothills.

During its 30 years of operation, Boise Centre has hosted over 1,600 conventions and another 7,556 local events including fundraisers, annual meetings, holiday parties, conferences for businesses, nonprofits, and associations. Boise Centre is where locals & visitors come together for important meetings and treasured events.