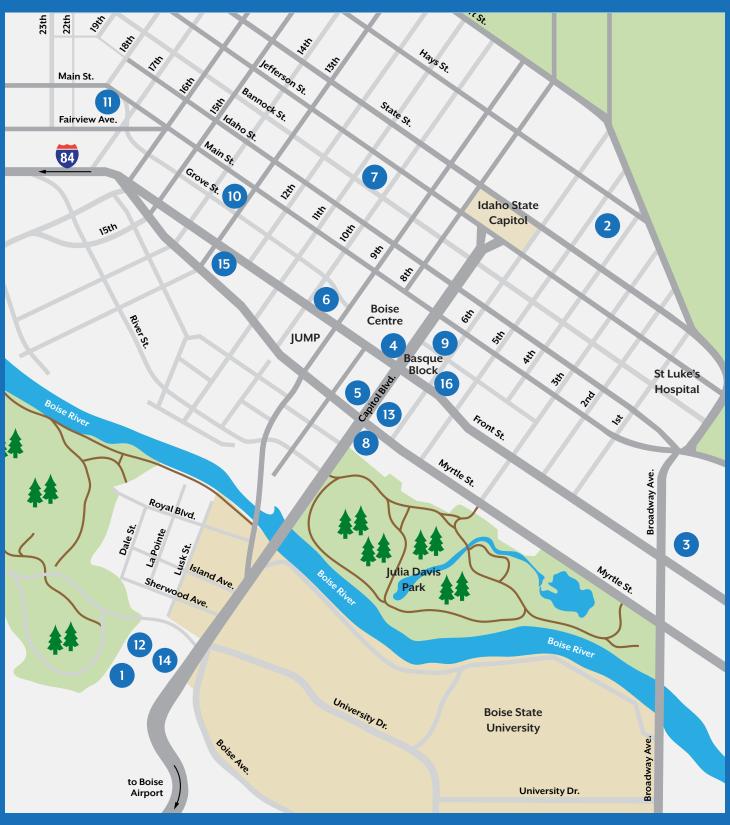

### Downtown Boise Hotels

- 1 The Anniversary Inn
- 2 Boise Guest House
- **3** Courtyard by Marriott
- **4** The Grove Hotel
- 5 Hampton Inn & Suites
- **6** Hotel 43
- 7 Hyatt Place
- 8 Inn at 500 Capital
- 9 Leku Ona Boutique Hotel
- 10 Modern Hotel

- 11 Red Lion Hotel Downtowner
- 12 Residence Inn by Marriott
- 13 Residence Inn Boise Downtown City Center
- 14 TownePlace Suites
- 15 Hilton Garden Inn
- **16** Home2 Suites