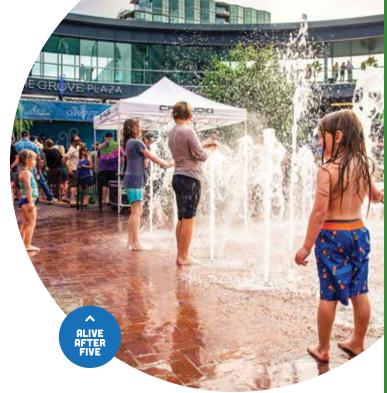

The Grove Plaza has been Boise's core for decades because it's rarely left unoccupied. In the summer the everpopular (and free) Alive After 5 concert series always beckons meeting attendees on Wednesday evenings. If you've got a big group and want to be in the middle of it all, the Plaza is a great option.