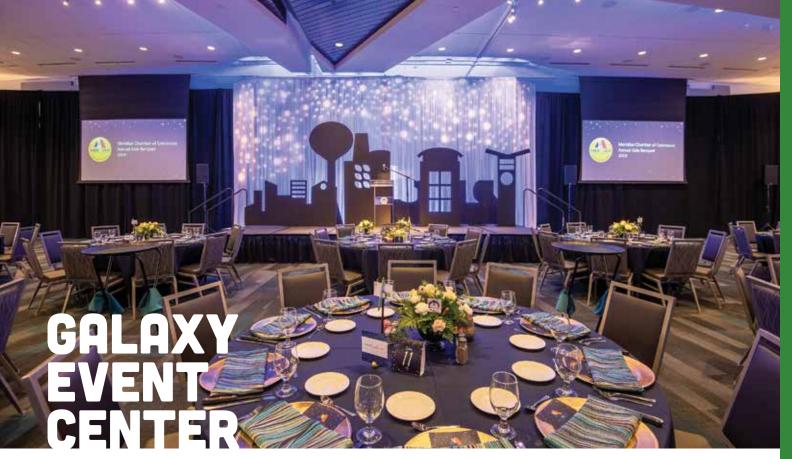

### **IDAHO TOP PROJECTS PEOPLE'S CHOICE AWARD WINNER**

- Treasure Valley's newest, most upscale event venue
- · Perfect for conferences, galas, meetings, corporate events, holiday parties, trade shows & more
- Gourmet menus prepared by executive chef
- Divides into nine rooms with full audio visual

The Galaxy Event Center at Wahooz is the Treasure Valley's newest, most upscale event venue. Host your next professional or personal event in this stunning space.

The Galaxy seats 10 to 600 for conferences, meetings, fundraising events, holiday parties, trade shows and more. It divides into nine different meeting rooms, with state-of-the-art audio visual. The Galaxy's in-house executive chef has created gourmet menus for breakfast, lunch and dinner. The Galaxy is centrally located off I-84 in Meridian, with free and convenient parking.