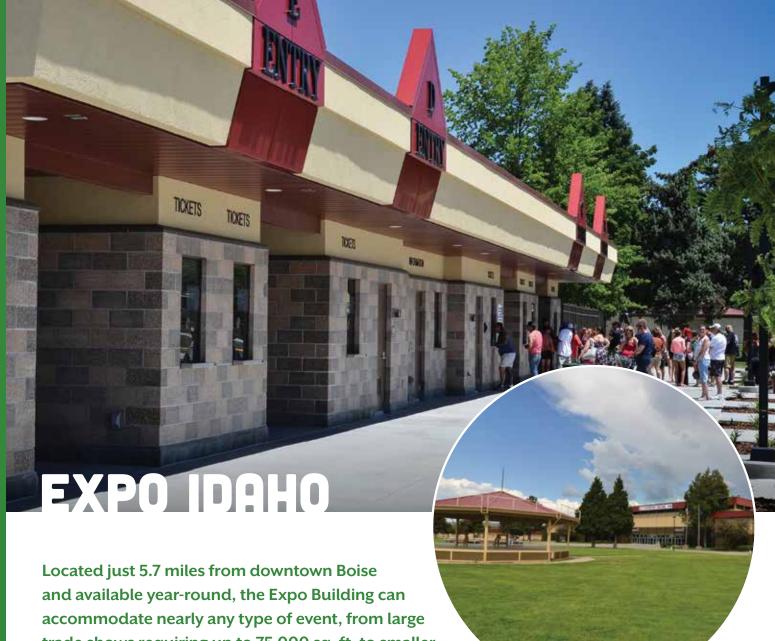

trade shows requiring up to 75,000 sq. ft. to smaller functions utilizing 20,000 sq. ft.

The facility has complete food service, large loading doors on all three wings and is completely A.D.A. accessible.

5610 Glenwood Ave. Boise, ID 83714 P: (208) 287-5650 F: (208) 287-5666 expoidaho.com

- » North Expo Building: 20,000 sq. ft.
- » South Expo Building: 20,000 sq. ft.
- » Center Expo Building: 34,970 sq. ft.
- » Western Town Building: 2,000 sq. ft.
- » Premium Building: 7,200 sq. ft.
- » Parking: Paved & lighted parking for 3,000 vehicles
- » Credit Cards: Yes
- » Exhibit Space: 400-10 x 10 booths
- » Catering: In-house