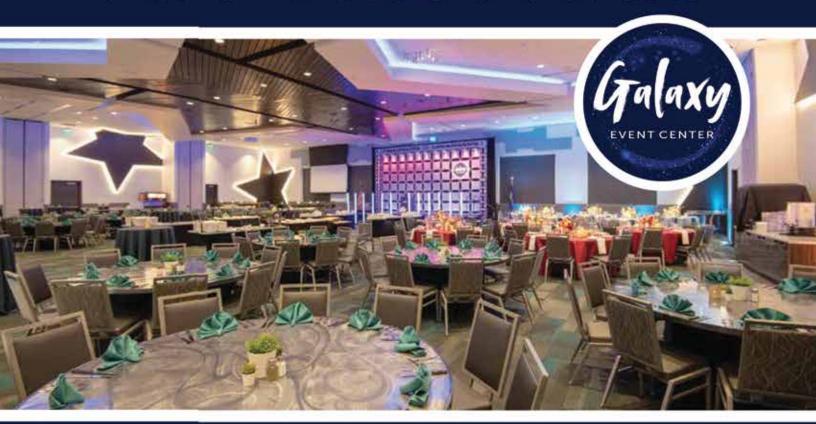

### **IDAHO TOP PROJECTS PEOPLE'S CHOICE AWARD WINNER**

- Treasure Valley's newest, most upscale event venue
- · Perfect for conferences, galas, meetings, corporate events, holiday parties, trade shows & more
- Gourmet menus prepared by executive chef
- Divides into nine rooms with full audio visual

The Galaxy Event Center at Wahooz is the Treasure Valley's newest, most upscale event venue. Host your next professional or personal event in this stunning space.

The Galaxy seats 10 to 600 for conferences, meetings, fundraising events, holiday parties, trade shows and more. It divides into nine different meeting rooms, with state-of-the-art audio visual. The Galaxy's in-house executive chef has created gourmet menus for breakfast, lunch and dinner. The Galaxy is centrally located off I-84 in Meridian, with free and convenient parking.