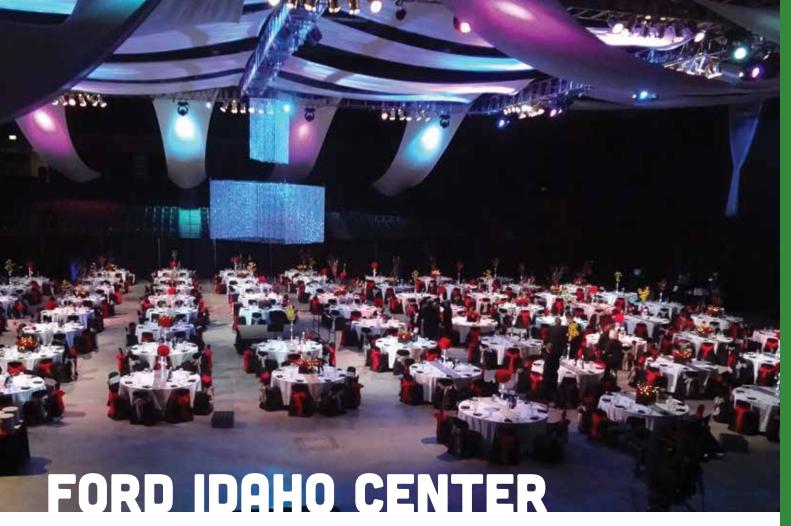

The Ford Idaho Center and the Idaho
Horse Park, at the Crossroads of the
Northwest, is one of the most versatile and
accessible facilities of its kind in the West.
Whether planning a convention, sporting
event, concert, trade show, equestrian
event or a theatrical production, expect a
first-class experience.

The 120,000 sq. ft. arena is home to the nationally acclaimed "Snake River Stampede" and is known as the Treasure Valley's leader in hosting world-class entertainment and equestrian events. It is versatile, providing everything from a full-house 12,000 to the intimate theater seating of 3,000 and everything in between. The amphitheater, with chair and grass seating, has a capacity of 10,500. This unique amphitheater has views of Bogus Basin and the foothills. The Ford Idaho Center Sports Complex with 4,500 seats is a 97,500 sq. ft. arena.

Located 14 miles west of Boise off I-84 16200 Idaho Center Blvd., Nampa, ID 83653-0279 P: (208) 468-1000 • F: (208) 442-3232 fordidahocenter.com

- » 97,500 sq. ft. exhibit area
- » 10,500-seat outdoor amphitheater
- » State-of-the-art audio-visual services
- » High electrical power capacity
- » On-site gourmet catering and alcohol
- » Free on-site parking for up to 4,000 vehicles
- » 17-acre Esther Simplot Equestrian Riding Center with, 536 horse stalls, 3 warm-up arenas, covered horse wash rack and 44 RV spaces