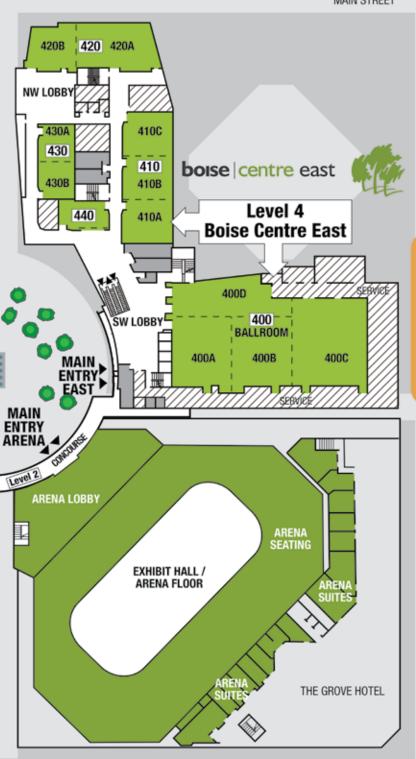

### **Boise Centre East offers:**

- » 14,000 sq. ft. ballroom
- » 13,000 sq. ft. of meeting & breakout space
- » 9,000 sq. ft. of pre-function space

| <b>BOISE CENTRE EAST</b> 850 W. Front St., Boise, ID, 83702 • P: (208) 336-8900 • <b>boisecentre.com</b> |              |         |       |         |         |           |             | centre.com |
|----------------------------------------------------------------------------------------------------------|--------------|---------|-------|---------|---------|-----------|-------------|------------|
| Room                                                                                                     | Dimensions   | Sq. Ft. | Class | Theater | Banquet | Reception | 10x10 Booth | 8x10 Booth |
| 400 Ballroom                                                                                             | 166.5 x 74.5 | 13,675  | 840   | 1,344   | 810     | -         | 74          | 77         |
| 400 A                                                                                                    | 50.5 x 58.5  | 2,961   | 192   | 310     | 170     | -         | 13          | 17         |
| 400 B                                                                                                    | 51.5 x 58.5  | 3,046   | 191   | 312     | 170     | -         | 12          | 18         |
| 400 C                                                                                                    | 63.5 x 74.5  | 4,782   | 288   | 476     | 260     | -         | 21          | 29         |
| 400 D (shared space)                                                                                     | 102 x 29     | 2,886   | -     | -       | -       | -         | -           | -          |
| 400 AB                                                                                                   | 103 x 58.5   | 6,007   | 374   | 624     | 360     | -         | 33          | 37         |
| 400 BC                                                                                                   | 117 x 58.5   | 7,828   | 472   | 734     | 460     | -         | 36          | 46         |
| 400 ABD                                                                                                  | 103 x 88     | 8,893   | 520   | 882     | 500     | -         | 47          | 47         |
| 400 ABC                                                                                                  | 166.5 x 58.5 | 10,789  | 552   | 1,010   | 570     | -         | 52          | 59         |
| 410                                                                                                      | 112 x 36     | 4,535   | 220   | 392     | 250     | -         | 18          | 18         |
| 410 A                                                                                                    | 36 x 38      | 1,531   | 76    | 122     | 90      | -         | 7           | 7          |
| 410 B                                                                                                    | 37 x 38      | 1,486   | 78    | 125     | 90      | -         | 7           | 7          |
| 410 C                                                                                                    | 37 x 38      | 1,518   | 79    | 125     | 90      | -         | 7           | 8          |
| 410 AB                                                                                                   | 74 x 36      | 3,017   | 166   | 271     | 150     | -         | 12          | 18         |
| 410 BC                                                                                                   | 75 x 36      | 3,004   | 166   | 271     | 150     | -         | 12          | 18         |
| 420                                                                                                      | 102 x 35     | 4,100   | 200   | 312     | 230     | -         | 18          | 18         |
| 420 A                                                                                                    | 64 x 35      | 2,605   | 132   | 239     | 130     | -         | 11          | 10         |
| 420 B                                                                                                    | 38 x 35      | 1,495   | 72    | 112     | 80      | -         | 5           | 7          |
| 430                                                                                                      | 64 x 26      | 1,847   | 107   | 168     | 80      | -         | 9           | 10         |
| 430 A                                                                                                    | 32 x 26      | 909     | 49    | 82      | 40      | -         | 4           | 5          |
| 430 B                                                                                                    | 32 x 26      | 938     | 49    | 86      | 40      | -         | 5           | 5          |
| 440                                                                                                      | 39 x 24      | 936     | 54    | 80      | 60      | -         | 4           | 5          |
| NW Lobby (shared space)                                                                                  | -            | 2,250   | -     | -       | -       | -         | -           | -          |
| SW Lobby (shared space)                                                                                  | -            | 4,204   | -     | -       | -       | -         | -           | -          |
| Level 2 Lobby (shared space)                                                                             | -            | 2,831   | -     | -       | -       | -         | -           | -          |